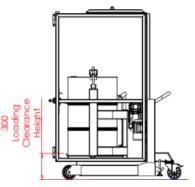

#### **DME01** - Electric model (non-ATEX) Technical specification:

- safe working load (SWL) 350kg;
- for use with 200 litre steel & plastic drums (adaptors available for other types of drum);
- can handle drums from **830mm to 930mm** in height (adaptors available);
- clean mild steel construction; •
- fully compliant mesh guarding; •
- mild steel shot blasted, zinc-enriched primer and polyester powder coat RAL5010 applied;
- 160mm front wheels; •
- 160mm rear castor wheels with parking brakes; •
- rear jacking feet for static use; •
- variable mixing speed (2-7 RPM); Ö
- mixing timer and controls; ٠
- vertical position auto-docking function;
- gate doors fitted with safety interlock; 0
- complies with EC Machinery Directive ŏ 2006/42/EC;
- CE marked; 0
- test certificate supplied; •
- small drum adapter available for drums from **200-**• 700mm in height.