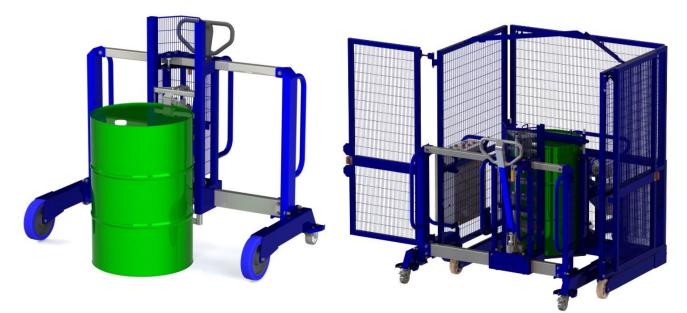

#### **DME01** - Electric model (non-ATEX) Technical specification:

- safe working load (SWL) 350kg;
- for use with 200 litre steel & plastic drums (adaptors available for other types of drum);
- can handle drums from **830mm to 930mm** in height (adaptors available);
- clean mild steel construction; •
- fully compliant mesh guarding; •
- mild steel shot blasted, zinc-enriched primer and polyester powder coat RAL5010 applied;
- 160mm front wheels; •
- 160mm rear castor wheels with parking brakes; •
- rear jacking feet for static use; •
- variable mixing speed (2-7 RPM); Ö
- mixing timer and controls; ٠
- vertical position auto-docking function;
- gate doors fitted with safety interlock; 0
- complies with EC Machinery Directive ŏ 2006/42/EC;
- CE marked; 0
- test certificate supplied; •
- small drum adapter available for drums from **200-**• 700mm in height.

The **DME01** is an electrically powered unit designed to mix 200-litre drums. It is a mobile unit with jacking feet for enhanced static stability. The advantage of this unit is that unlike conventional drum mixers the DME01 utilises an end-over-end mixing cycle rather than rolling the drum to provide a superior mix. The DME01 is not ATEX compliant.