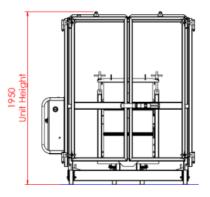

#### **DME01** - Electric model (non-ATEX) Technical specification:

- safe working load (SWL) 350kg;
- for use with 200 litre steel & plastic drums (adaptors available for other types of drum);
- can handle drums from **830mm to 930mm** in height (adaptors available);
- clean mild steel construction; •
- fully compliant mesh guarding; •
- mild steel shot blasted, zinc-enriched primer and polyester powder coat RAL5010 applied;
- 160mm front wheels; •
- 160mm rear castor wheels with parking brakes; •
- rear jacking feet for static use; •
- variable mixing speed (2-7 RPM); Ö
- mixing timer and controls; ٠
- vertical position auto-docking function;
- gate doors fitted with safety interlock; 0
- complies with EC Machinery Directive ŏ 2006/42/EC;
- CE marked; 0
- test certificate supplied; •
- small drum adapter available for drums from **200-**• 700mm in height.