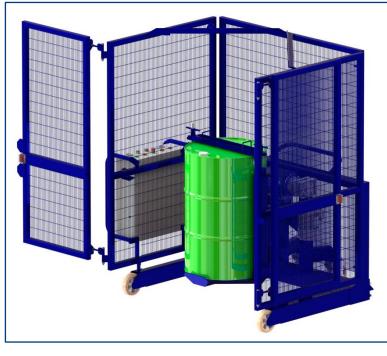

The **DMP01-Ex** is a pneumatically powered unit designed to mix 200-litre drums. The DMP01-Ex is an ATEX certified unit for use in zoned hazardous areas.

The **DME01** is an electrically powered unit designed to mix 200-litre drums. It is a mobile unit with jacking feet for enhanced static stability. The advantage of this unit is that unlike conventional drum mixers the DME01 utilises an end-over-end mixing cycle rather than rolling the drum to provide a superior mix. The DME01 is not ATEX compliant.