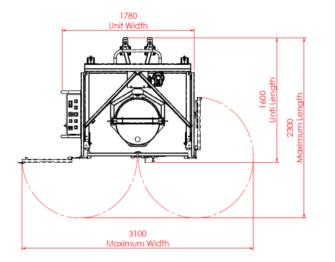

#### **DME01** - Electric model (non-ATEX) Technical specification:

- safe working load (SWL) 350kg;
- for use with 200 litre steel & plastic drums (adaptors available for other types of drum);
- can handle drums from **830mm to 930mm** in height (adaptors available);
- clean mild steel construction; •
- fully compliant mesh guarding; •
- mild steel shot blasted, zinc-enriched primer and polyester powder coat RAL5010 applied;
- 160mm front wheels; •
- 160mm rear castor wheels with parking brakes; •
- rear jacking feet for static use; •
- variable mixing speed (2-7 RPM); Ö
- mixing timer and controls; ٠
- vertical position auto-docking function;
- gate doors fitted with safety interlock; 0
- complies with EC Machinery Directive ŏ 2006/42/EC;
- CE marked; 0
- test certificate supplied; •
- small drum adapter available for drums from **200-**• 700mm in height.